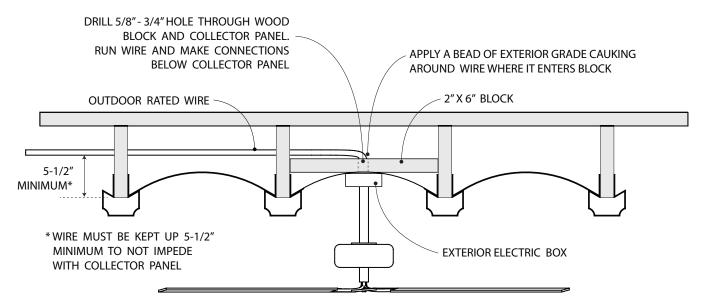

## **FANS**

Note: Position of the support block must be determined after the Joist Rails are installed and a scrap piece of Collector Panel is positioned into the Joist Rails.