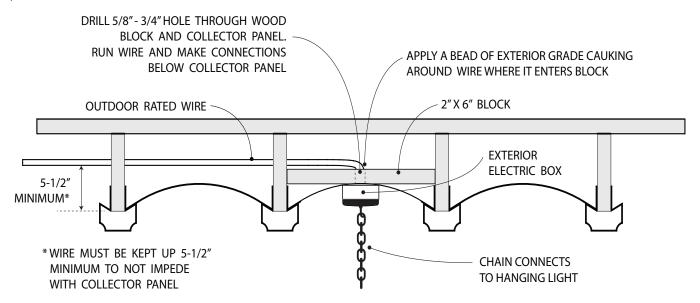

## HANGING LIGHTS

Note: Position of the support block must be determined after the Joist Rails are installed and a scrap piece of Collector Panel is positioned into the Joist Rails.

FehrMark Inc. 1341 Long Run Road PO Box 89 Friedensburg, PA 17933
Toll Free: 888.353.3347 Phone: 570.739.4422 Fax: 570.739.4424 Sales@UnderDeck.com